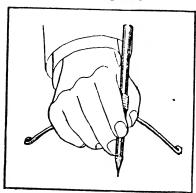

ce it is gray in color and bears our imprint. It greatly assists primary pupils in learning to write.

### DIXON'S MODERN WRITING PENCIL

O DIXON'S Modern Willing No2-1220

One gross, \$3.00; 25 to 75 gross, \$2.80; 75 to 149 gross, \$2.65; 150 gross or over, \$2.50. These prices are net, F. O. B. Columbus, Ohio. This is one of the best general purpose pencils which it has been our privilege to examine, and we offer it to you at a low price.



#### DON'T THROW AWAY YOUR SHORT PENCILS Use Them

By placing them in Pencil Lengthener No. 456 you can use them up to one inch in length. Round or hexagon pencils fit this holder. Nickel finish, clamp end, grey rubber eraser, 4" long.

Price, 15c each, or if ordered with something else, 10c each postpaid.

#### LOWE'S WRITING FRAME

For Beginners



Prevents turning hand to the right.

All teachers of handwriting, and especially supervisors and special teachers of this branch, know that many pupils in the first and second grades persist in turning the hand on the side, and thus encourage finger movement writing

To help pupils overcome this error in position and to aid them in keeping the wrist more nearly flat, rather than on the edge, is something that has perplexed and tried the patience of many earnest teachers. Many devices have been gotten out to help correct this wrong position of the hand and arm, but Lowe's Writing Frame has met with the greatest approval and is most widely used. It is simple in construction, easily used, and effective. It positively prevents turning the hand to the right. prevents turning the hand to the r